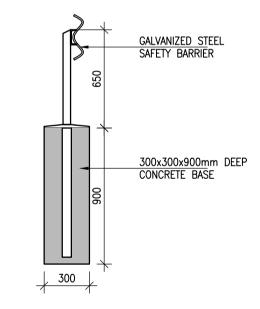

TYPICAL RETRACTABLE BOLLARD

TYPICAL VEHICULAR SAFETY BARRIER DETAIL

A1 SCALE: 1:25 A3 SCALE: 1:50

Notes:

. NO PART OF THIS DRAWING MAY BE REPRODUCED OR TRANSMITTED IN ANY FORM OR STORED IN ANY RETRIEVAL SYSTEM OF ANY NATURE WITHOUT THE WRITTEN PERMISSION OF MALONE O'REGAN CONSULTING ENGINEERS AS COPYRIGHT HOLDER EXCEPT AS AGREED FOR USE ON THE PROJECT FOR WHICH THE DRAWING WAS ORIGINALLY ISSUED.