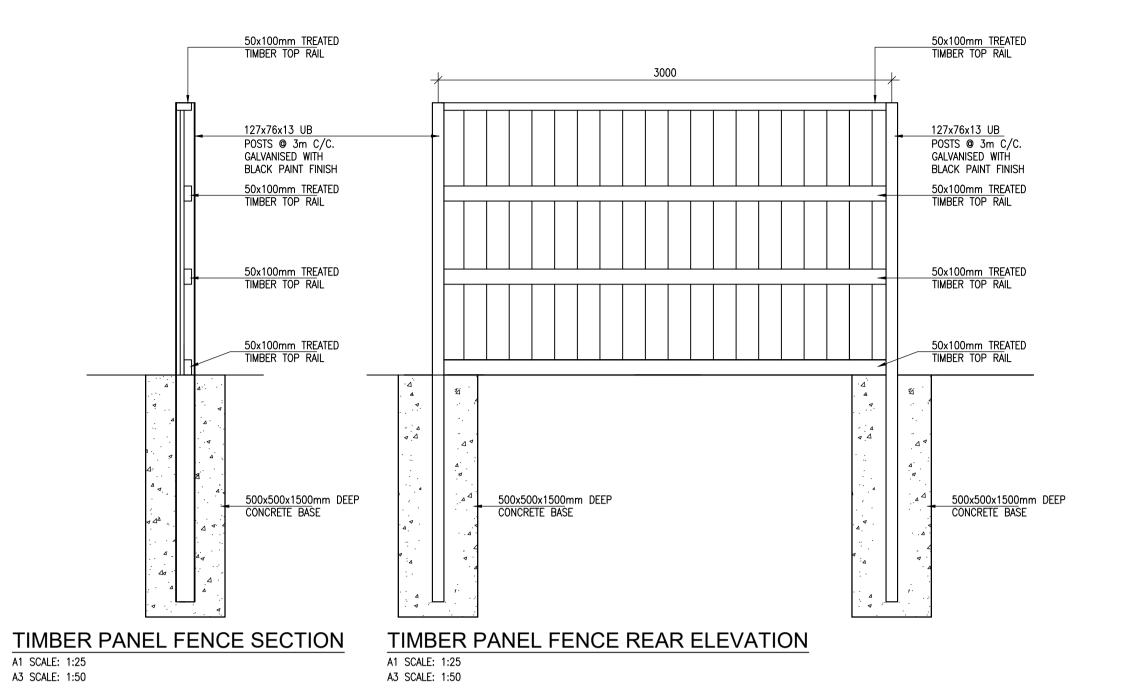

TYPICAL RETRACTABLE BOLLARD

TYPICAL VEHICULAR SAFETY BARRIER DETAIL

A1 SCALE: 1:25 A3 SCALE: 1:50

Notes:

. NO PART OF THIS DRAWING MAY BE REPRODUCED OR TRANSMITTED IN ANY FORM OR STORED IN ANY RETRIEVAL SYSTEM OF ANY NATURE WITHOUT THE WRITTEN PERMISSION OF MALONE O'REGAN CONSULTING ENGINEERS AS COPYRIGHT HOLDER EXCEPT AS AGREED FOR USE ON THE PROJECT FOR WHICH THE DRAWING WAS ORIGINALLY ISSUED.

- 2. THE APPOINTMENT OF THE PROJECT SUPERVISOR DESIGN PROCESS IS THE CLIENT'S RESPONSIBILITY.
- 3. ALL DIMENSIONS IN mm UNLESS NOTED OTHERWISE.
- 4. THE CONTRACTOR SHALL CHECK ALL DIMENSIONS PRIOR TO COMMENCEMENT OF CONSTRUCTION. DISCREPANCIES SHALL BE REPORTED TO THIS OFFICE IN WRITING.
- THIS DRAWING TO BE READ IN ACCORDANCE WITH ALL RELEVANT ENGINEERS' DRAWINGS AND SPECIFICATIONS.